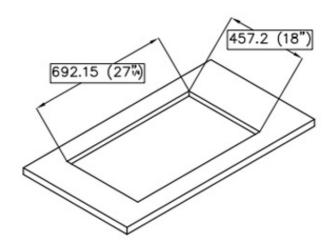

| Cut out                    | 27 <sup>1/4*</sup> x 18"                                                                                                                                                                                                                                         |
|----------------------------|------------------------------------------------------------------------------------------------------------------------------------------------------------------------------------------------------------------------------------------------------------------|
| Waste fitting type         | 3 ½" - with stainless steel basket                                                                                                                                                                                                                               |
| Bowls bottom               | X cross bending for easy water draining                                                                                                                                                                                                                          |
| Underside                  | Protected with heavy duty undercoating                                                                                                                                                                                                                           |
| Fixing system              | Undermount fixing kit (brass insert and clips)                                                                                                                                                                                                                   |
| FEATURES                   |                                                                                                                                                                                                                                                                  |
| Diamond-shape bottom       | The draining of water is an important feature in a sink, and it's always taken good care of in Foster products. In the bent-welded sinks, which would have a flat bottom, the proper draining is guaranteed by the elegant beveling, which helps the water flow. |
| High thickness             | 1.5 mm thick steel. A significant thickness, which guarantees the maximum sturdiness and durability.                                                                                                                                                             |
| Basket 3,5" waste fitting  | The drain is equipped with a large 3.5" drain, with the practical basket cap that prevents the discharge of solid parts.                                                                                                                                         |
| Deep bowls                 | This bowls reach an important depth, over 20 cm, thanks to the advanced production technology, that can be offer great capiency and practicity in all the washing operations.                                                                                    |
| Squared bowls - 0/9 radius | The square bowls of Foster have perfectly squared vertical edges, while those on the bottom have a small radius of 9 mm that facilitates cleaning operations.                                                                                                    |