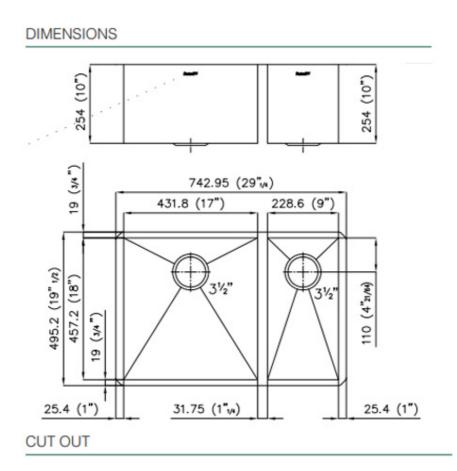

## **DETAILS**

| Edge/Installation Type | Undermount                               |
|------------------------|------------------------------------------|
| Series                 | Quadra Armored                           |
| Texture                | Satin                                    |
| Material               | AISI 304 stainless steel                 |
| Thickness              | 16 Gauge (1.5 mm)                        |
| Overall dimensions     | 29 <sup>1/4</sup> × 19" <sup>1/2</sup> " |
| Bowls dimensions       | 2 bowls 17" x 18" + 9" x 18"             |
| Bowls depth            | 10"                                      |

| Cut out                    | 27 <sup>1/4*</sup> x 18"                                                                                                                                                                                                                                         |
|----------------------------|------------------------------------------------------------------------------------------------------------------------------------------------------------------------------------------------------------------------------------------------------------------|
| Waste fitting type         | 3 ½" - with stainless steel basket                                                                                                                                                                                                                               |
| Bowls bottom               | X cross bending for easy water draining                                                                                                                                                                                                                          |
| Underside                  | Protected with heavy duty undercoating                                                                                                                                                                                                                           |
| Fixing system              | Undermount fixing kit (brass insert and clips)                                                                                                                                                                                                                   |
| FEATURES                   |                                                                                                                                                                                                                                                                  |
| Diamond-shape bottom       | The draining of water is an important feature in a sink, and it's always taken good care of in Foster products. In the bent-welded sinks, which would have a flat bottom, the proper draining is guaranteed by the elegant beveling, which helps the water flow. |
| High thickness             | 1.5 mm thick steel. A significant thickness, which guarantees the maximum sturdiness and durability.                                                                                                                                                             |
| Basket 3,5" waste fitting  | The drain is equipped with a large 3.5" drain, with the practical basket cap that prevents the discharge of solid parts.                                                                                                                                         |
| Deep bowls                 | This bowls reach an important depth, over 20 cm, thanks to the advanced production technology, that can be offer great capiency and practicity in all the washing operations.                                                                                    |
| Squared bowls - 0/9 radius | The square bowls of Foster have perfectly squared vertical edges, while those on the bottom have a small radius of 9 mm that facilitates cleaning operations.                                                                                                    |