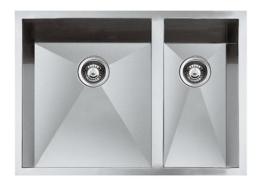

# Armored Sink 2B 17" + 9" – UM

Kitchen Sinks

Code: 1230 660

AISI 304 Stainless steel Satin finish Undermount x cross bending for easy water draining

## **DETAILS**

| Edge/Installation Type | Undermount                               |
|------------------------|------------------------------------------|
| Series                 | Quadra Armored                           |
| Texture                | Satin                                    |
| Material               | AISI 304 stainless steel                 |
| Thickness              | 16 Gauge (1.5 mm)                        |
| Overall dimensions     | 29 <sup>1/4</sup> × 19" <sup>1/2</sup> " |
| Bowls dimensions       | 2 bowls 17" x 18" + 9" x 18"             |
| Bowls depth            | 10"                                      |