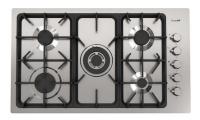

## **RECOMMENDED PAIRINGS**

Faucet Ponza 8497 025

Faucet Sicilia 8485 005

Professional series Cooktop 5 burners Flush mount 7245 962